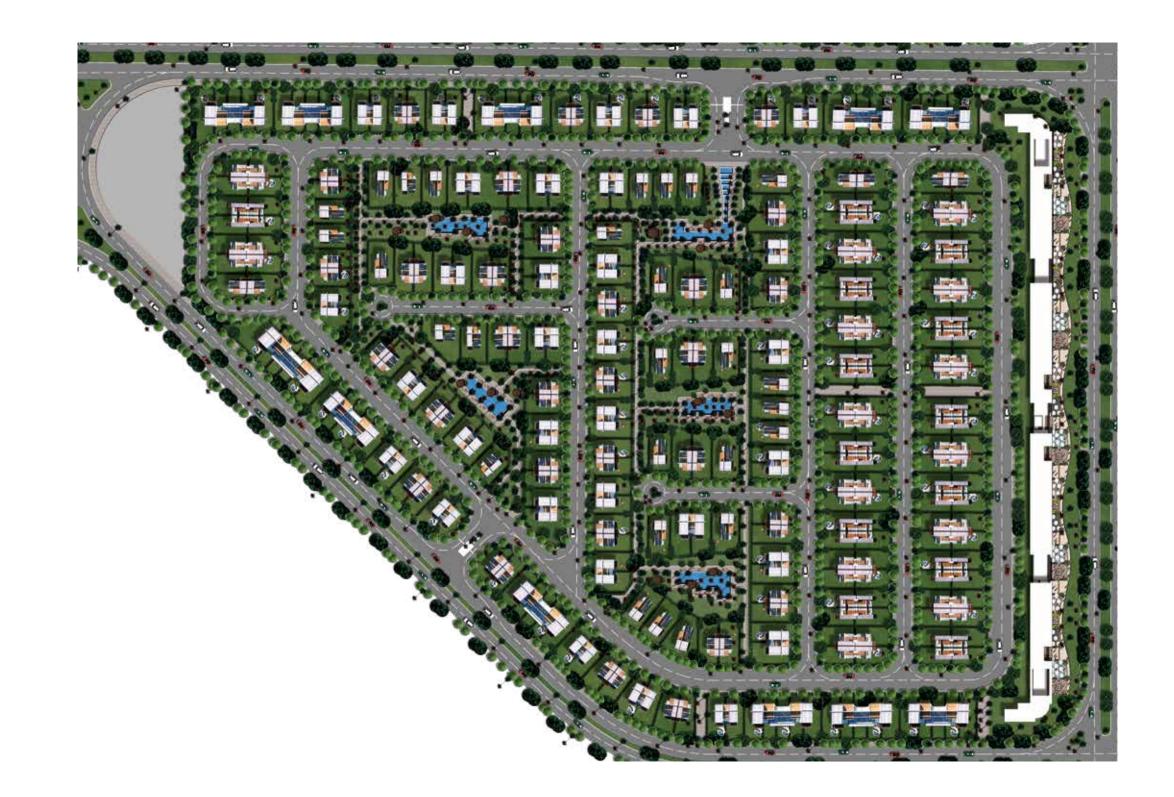

gnature of EL PATIO brand.

# DESIGNED TO BRING YOU PEACE





WHERE NATURE

IS PART OF

YOUR EVERYDAY

HARMONY
BETWEEN
NATURE &
ARCHITECTURE





# ONLY HEARTS CAN BUILD A HOME

### **LOCATION**

In very close proximity to entrance # 1 of Cairo-Ismailia Road, EL PATIO PRIME occupies a special area within Morabaa El Wozara, a prime neighborhood in El Shorouk known for its exclusivity.

Residents can access the East Ring Road via a bridge near Carrefour, and head to New Cairo in 5 minutes, also the famous International Medical Centre (Al Markaz Al Teby) Hospital is less than 5 minutes away.

EL PATIO PRIME is surrounded by a thriving community within close range to amenities, services, commercial outlets, entertainment venues, universities, schools, hospitals, and more.



### MASTER PLAN



# STAND ALONE

Villa Type Stand-Alone Villa Villa Land Area 390 m2 Building Area 320 m2



Ground Floor



First Floor



Roof Floor

# 

Villa Type Twin Villa Villa Land Area 297 m2 Building Area 281 m2









First Floor Roof Floor

# QUADRO VILLA

Villa Type Quadro
Villa Land Area 222 m2
Villa Building 202 m2







First Floor Roof Floor

## TOWN HOUSE

Villa Type Town Villa Villa Land Area 196 m2 Building Area 209 m2







Ground Floor

First Floor Roof Floor