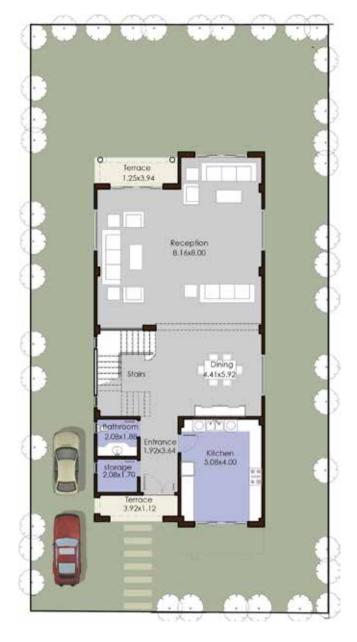

# STAND ALONE

Villa Type Stand-Alone Villa Villa Land Area 390 m2 Building Area 320 m2

Ground Floor

First Floor

Roof Floor