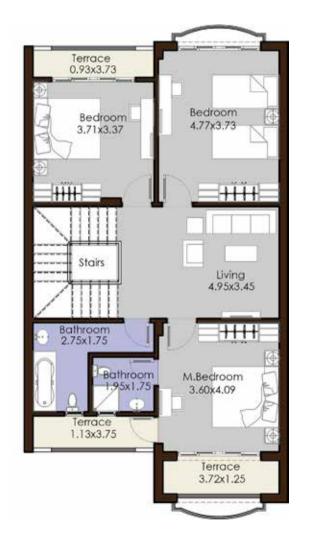

# 

Villa Type Twin Villa Villa Land Area 297 m2 Building Area 281 m2

First Floor Roof Floor