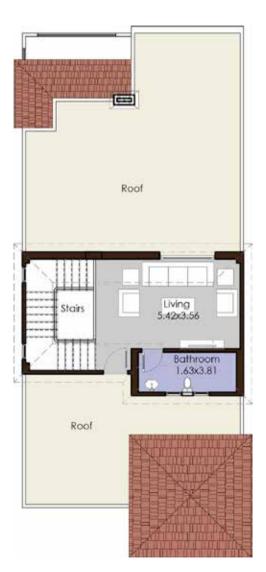

# STAND ALONE

Villa Type Stand-Alone Villa Villa Land Area 390 m2 Building Area 320 m2

Ground Floor

First Floor

Roof Floor