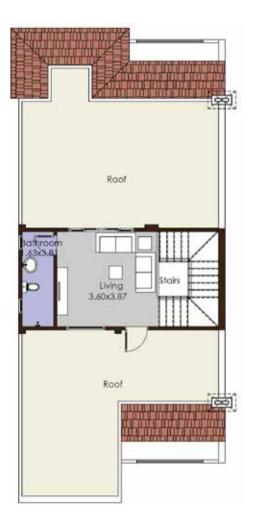

# STAND ALONE

Villa Type Stand-Alone Villa Villa Land Area 390 m2 Building Area 320 m2

Ground Floor

First Floor

Roof Floor