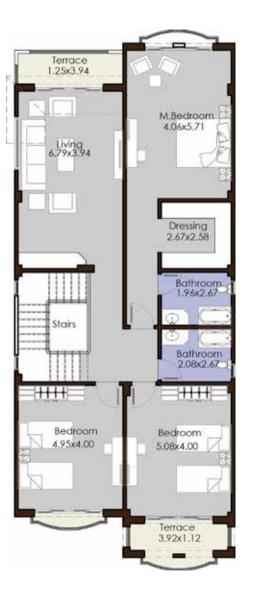

# STAND ALONE

Villa Type Stand-Alone Villa Villa Land Area 390 m2 Building Area 320 m2

Ground Floor

First Floor

Roof Floor