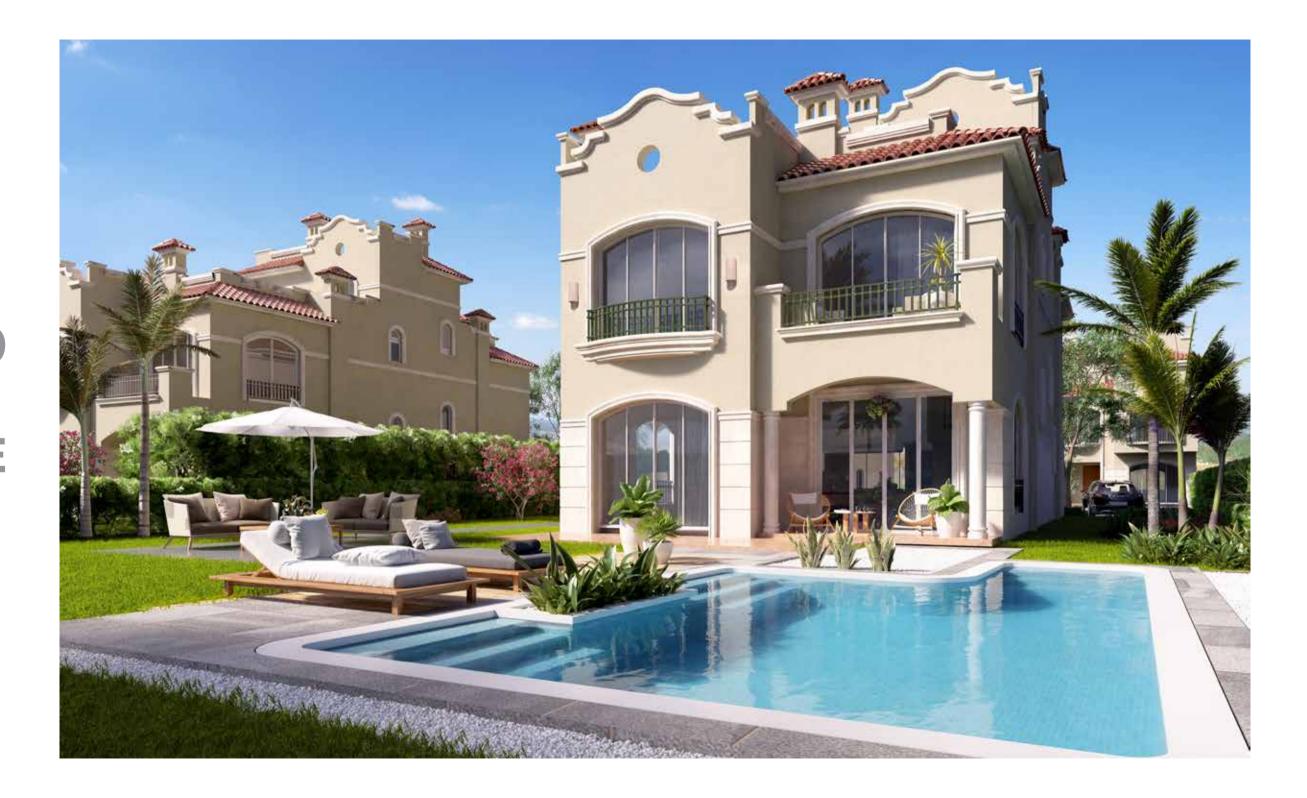

# STAND ALONE

Villa Type Stand-Alone Villa Villa Land Area 390 m2 Building Area 320 m2

Ground Floor

First Floor

Roof Floor