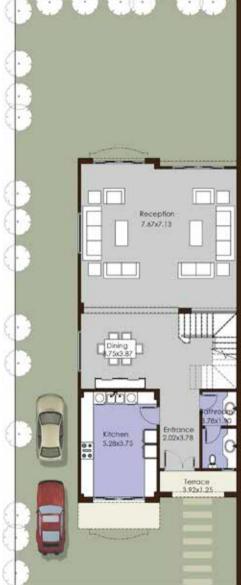

# STAND ALONE

Villa Type Stand-Alone Villa Villa Land Area 390 m2 Building Area 320 m2

Ground Floor

First Floor

Roof Floor