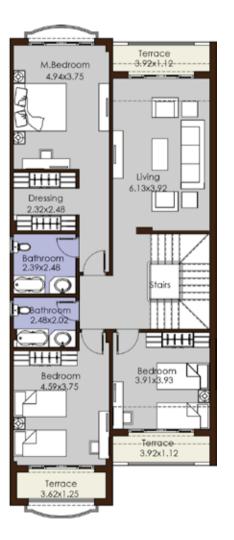

# STAND ALONE

Villa Type Stand-Alone Villa Villa Land Area 390 m2 Building Area 320 m2

Ground Floor

First Floor

Roof Floor