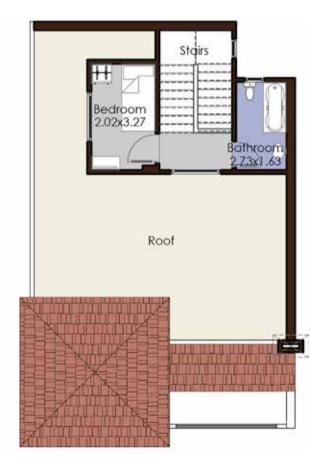

# STAND ALONE

Villa Type Stand-Alone Villa Villa Land Area 390 m2 Building Area 320 m2

Ground Floor

First Floor

Roof Floor