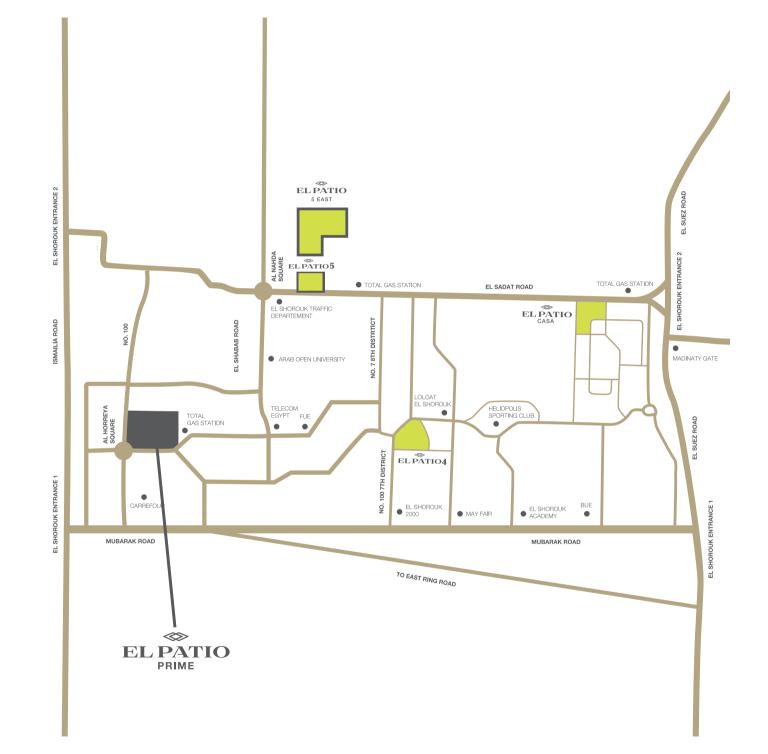

### **LOCATION**

In very close proximity to entrance # 1 of Cairo-Ismailia Road, EL PATIO PRIME occupies a special area within Morabaa El Wozara, a prime neighborhood in El Shorouk known for its exclusivity.

Residents can access the East Ring Road via a bridge near Carrefour, and head to New Cairo in 5 minutes, also the famous International Medical Centre (Al Markaz Al Teby) Hospital is less than 5 minutes away.

EL PATIO PRIME is surrounded by a thriving community within close range to amenities, services, commercial outlets, entertainment venues, universities, schools, hospitals, and more.

### MASTER PLAN