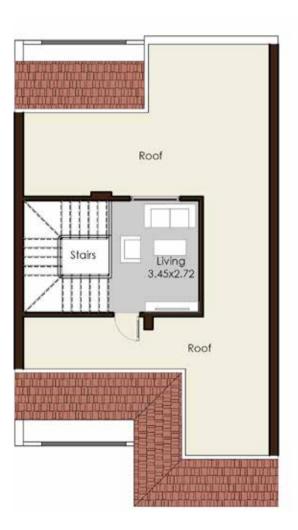

# 

Villa Type Twin Villa Villa Land Area 297 m2 Building Area 281 m2

First Floor Roof Floor