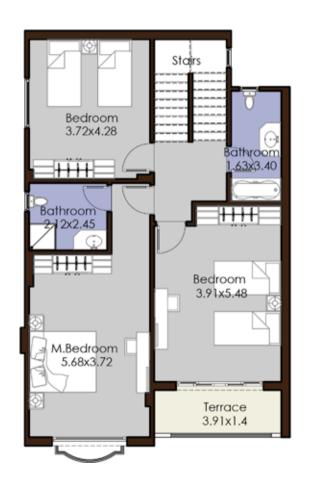

# STAND ALONE

Villa Type Stand-Alone Villa Villa Land Area 390 m2 Building Area 320 m2

Ground Floor

First Floor

Roof Floor