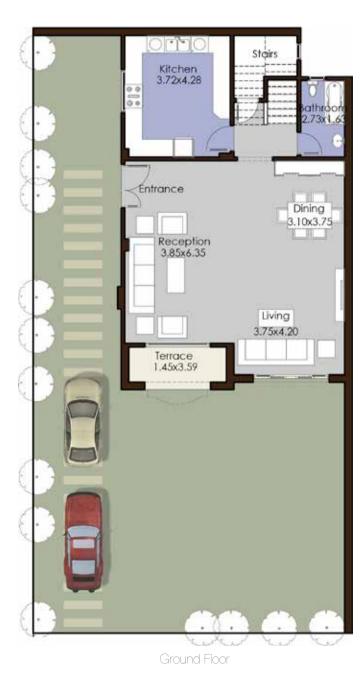

# STAND ALONE

Villa Type Stand-Alone Villa Villa Land Area 390 m2 Building Area 320 m2

Ground Floor

First Floor

Roof Floor